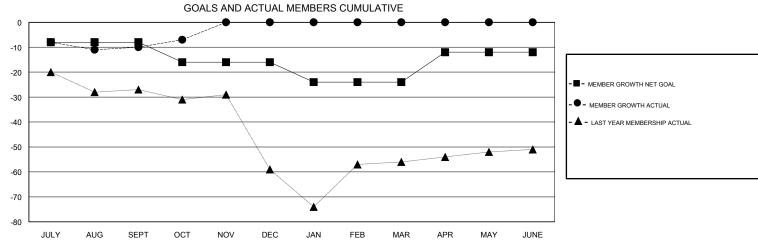

## **LOCATION OREGON HOWARD HUDSON GMT CA** Clubs Members RESULTS FOR 2017-2018 RESULTS FOR 2017-2018 NEW CLUBS NEW CLUB GOAL DROPPED CLUBS MEMBER GROWTH NET MEMBER GROWTH DROPPED QUARTER QUARTER GOAL ACTUAL MEMBERS ACTUAL (including transfers) 0 0 0 -8 31 36 JULY/AUG/SEPT JULY/AUG/SEPT 0 0 -8 11 7 OCT/NOV/DEC OCT/NOV/DEC 0 0 0 0 0 -8 JAN/FEB/MAR JAN/FEB/MAR 0 0 0 0 12 APR/MAY/JUNE APR/MAY/JUNE